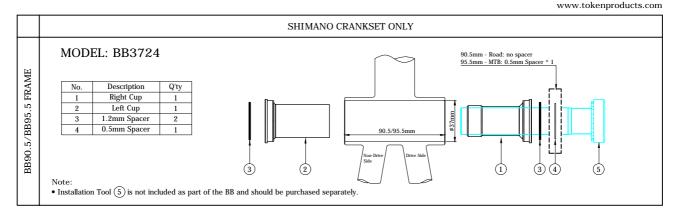

Use a torque wrench with the (5)BB Installation Tool to tighten to 25-30 N.m (221-266 in-lb)

• The (5) special BB Installation Tool is necessary when installing the bottom bracket, and is sold separately.

• This bottom bracket requires a tool to press it into the frame. If the bottom bracket cup can be slided in by hand without any effort, then "#C3 version" bottom bracket may be required. Contact your local dealer, or TOKEN via our website, for more information