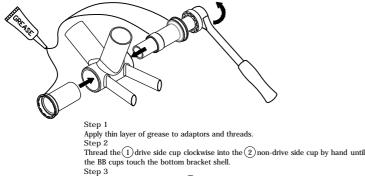

Use a torque wrench with the (5)BB Installation Tool to tighten to 25-30 N.m (221-266 in-lb)

• The (5) special BB Installation Tool is necessary when installing the bottom bracket, and is sold separately.